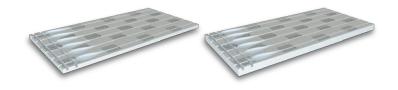

### ■ Bathroom construction — Construction panel for underfloor heating — LUX ELEMENTS®-FLOOR-WH F

- Hard foam support element with milling for installing underfloor heating pipes under ceramic surfaces
- Installation and insulating element in one
- Low installation heights ideal for renovations
- Quick and easy installation
- No screed necessary
- Short drying times during renovation
- Rapid heating of the room due to direct heat dissipation into the ceramic top covering
- Suitable for water heating with pipe diameter 16 mm
- Simple to process for adaptation to room situation

### Now also available in the variant:

FLOOR-WH F 30-100 and FLOOR-WH F 50-100

■ 1250 x 600 mm, panel thickness 30 and 50 mm, Distance for laying the heating pipes 100 mm