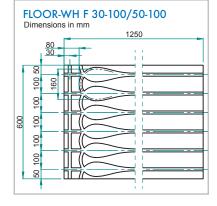

### Now also available in the variant:

FLOOR-WH F 30-100 and FLOOR-WH F 50-100

■ 1250 x 600 mm, panel thickness 30 and 50 mm, Distance for laying the heating pipes 100 mm