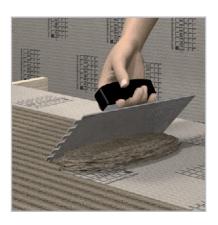

### ■ Bathroom construction — Adhesives — LUX ELEMENTS®-COL

Fixing adhesive - COL-AK

- Ready-mixed dry mortar
- For the attachment, levelling and adhesion of LUX ELEMENTS® hard foam support elements
- Stable, fast bonding, waterproof
- Low on chromate in accordance with EC directive 2003/53/EC