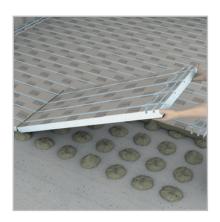

### ■ Bathroom construction — Construction panel for underfloor heating — LUX ELEMENTS®-FLOOR-WH F

- Hard foam support element with milling for installing underfloor heating pipes under ceramic surfaces
- Installation and insulating element in one
- Low installation heights ideal for renovations
- Quick and easy installation
- No screed necessary
- Short drying times during renovation
- Rapid heating of the room due to direct heat dissipation into the ceramic top covering
- Suitable for water heating with pipe diameter 16 mm
- Simple to process for adaptation to room situation

FLOOR-WH F ... is suitable for use on either wooden floors or mineral substrates such as concrete or screed. Using FLOOR-WH F 30 the fixing adhesive must always be applied over the full surface, FLOOR-WH F 50 can also be placed on dots (dots spacing  $\leq$  200 mm). For wooden floors, full coverage adhesion is always required.

### Now also available in the variant:

FLOOR-WH F 30-100 and FLOOR-WH F 50-100

■ 1250 x 600 mm, panel thickness 30 and 50 mm, Distance for laying the heating pipes 100 mm