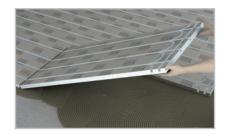

### ■ Bathroom construction — Construction panel for underfloor heating — LUX ELEMENTS®-FLOOR-WH F

- Hard foam support element with milling for installing underfloor heating pipes under ceramic surfaces
- Installation and insulating element in one
- Low installation heights ideal for renovations
- Quick and easy installation
- No screed necessary
- Short drying times during renovation
- Rapid heating of the room due to direct heat dissipation into the ceramic top covering
- Suitable for water heating with pipe diameter 16 mm
- Simple to process for adaptation to room situation

FLOOR-WH F ... is suitable for use on either wooden floors or mineral substrates such as concrete or screed. Using FLOOR-WH F 30 the fixing adhesive must always be applied over the full surface, FLOOR-WH F 50 can also be placed on dots (dots spacing  $\leq$  200 mm). For wooden floors, full coverage adhesion is always required.