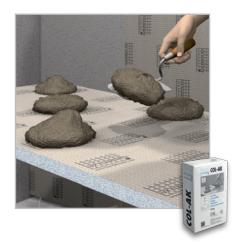

### ■ Bathroom construction — Adhesives — LUX ELEMENTS®-COL

Fixing adhesive - COL-AK

- Ready-mixed dry mortar
- For the attachment, levelling and adhesion of LUX ELEMENTS® hard foam support elements
- Stable, fast bonding, waterproof
- Low on chromate in accordance with EC directive 2003/53/EC

### Changed container size:

Now available as a 15 kg bag only