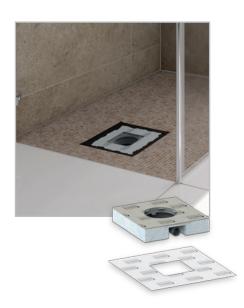

### ■ Showers - LUX ELEMENTS®-TUB - Systems on unfinished floors in screed

Shower drain element extra-flat with integrated drainage technology

### **TUB-COMBI-S MQ SET 300**

- For the installation in screed floors with slope
- Combination of shower drain element and horizontal floor drain support (DN 40)
- Including loose sealing sleeve
- Extra-flat shower base height: 55 mm
- For barrier-free construction
- Second drainage level
- Drainage capacity 0,8 l/s resp. 48 l/min
- Large selection of grate fitting frames (incl. standard or design grate)