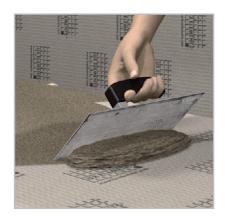

### ■ Bathroom construction — Adhesives — LUX ELEMENTS®-COL

Fixing adhesive - COL-AK

- Ready-mixed dry mortar
- For the attachment, levelling and adhesion of LUX ELEMENTS® hard foam support elements
- Stable, fast bonding, waterproof
- Low on chromate in accordance with EC directive 2003/53/EC