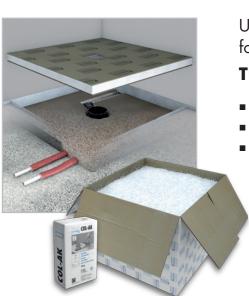

### ■ Bathroom construction — Construction panel for underfloor heating — LUX ELEMENTS®-FLOOR-WH F

- Hard foam support element with milling for installing underfloor heating pipes under ceramic surfaces
- Installation and insulating element in one
- Low installation heights ideal for renovations
- Quick and easy installation
- No screed necessary
- Short drying times during renovation
- Rapid heating of the room due to direct heat dissipation into the ceramic top covering
- Suitable for water heating with pipe diameter 16 mm
- Simple to process for adaptation to room situation

FLOOR-WH F ... is suitable for use on either wooden floors or mineral substrates such as concrete or screed. Using FLOOR-WH F 30 the fixing adhesive must always be applied over the full surface, FLOOR-WH F 50 can also be placed on dots (dots spacing  $\leq$  200 mm). For wooden floors, full coverage adhesion is always required.

### Now also available in the variant:

FLOOR-WH F 30-100 and FLOOR-WH F 50-100

■ 1250 x 600 mm, panel thickness 30 and 50 mm, Distance for laying the heating pipes 100 mm