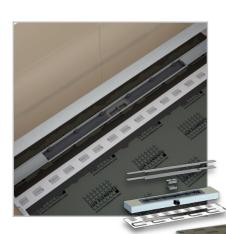

### TUB-LINE COMBI V RT

- With extended cover rail (non-reversible) and extended tiling aid made of brushed stainless steel for continuous wall-to-wall channel look in length of 800, 900, 1000, 1100, 1200 or 1800 mm
- Combination of floor channel drain (70 x 650 mm or 70 x 850 mm) integrated in hard foam support element and horizontal drain support, including sealing sleeve
- Matching gradient elements TUB-LINE COMBI GK

#### TUB-LINE V RT

- With extended cover rail (non-reversible) and extended tiling aid made of brushed stainless steel for continuous wall-to-wall channel look in length of 800, 900, 1000, 1100, 1200 or 1800 mm
- Floor channel drain 70 x 650 mm or 70 x 850 mm integrated in hard foam support element, with substrate element and sealing sleeve
- Matching gradient elements TUB-LINE GK
- Matching substrate elements TUB-U with a height of 55 mm