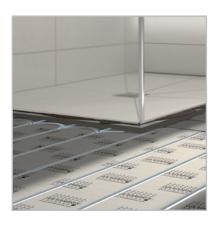

### ■ Bathroom construction — Construction panel for underfloor heating — LUX ELEMENTS®-FLOOR-WH F

- Hard foam support element with milling for installing underfloor heating pipes under ceramic surfaces
- Installation and insulating element in one
- Low installation heights ideal for renovations
- Quick and easy installation
- No screed necessary
- Short drying times during renovation
- Rapid heating of the room due to direct heat dissipation into the ceramic top covering
- Suitable for water heating with pipe diameter 16 mm
- Simple to process for adaptation to room situation

FLOOR-WH F ... is suitable for use on either wooden floors or mineral substrates such as concrete or screed. Using FLOOR-WH F 30 the fixing adhesive must always be applied over the full surface, FLOOR-WH F 50 can also be placed on dots (dots spacing  $\leq$  200 mm). For wooden floors, full coverage adhesion is always required.

### Now also available in the variant:

FLOOR-WH F 30-100 and FLOOR-WH F 50-100

■ 1250 x 600 mm, panel thickness 30 and 50 mm, Distance for laying the heating pipes 100 mm