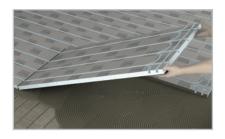

### ■ Bathroom construction — Construction panel for underfloor heating — LUX ELEMENTS®-FLOOR-WH F

- Hard foam support element with milling for installing underfloor heating pipes under ceramic surfaces
- Installation and insulating element in one
- Low installation heights ideal for renovations
- Quick and easy installation
- No screed necessary
- Short drying times during renovation
- Rapid heating of the room due to direct heat dissipation into the ceramic top covering
- Suitable for water heating with pipe diameter 16 mm
- Simple to process for adaptation to room situation

FLOOR-WH F ... is suitable for use on either wooden floors or mineral substrates such as concrete or screed. Using FLOOR-WH F 30 the fixing adhesive must always be applied over the full surface, FLOOR-WH F 50 can also be placed on dots (dots spacing  $\leq$  200 mm). For wooden floors, full coverage adhesion is always required.

### Now also available in the variant:

FLOOR-WH F 30-100 and FLOOR-WH F 50-100

■ 1250 x 600 mm, panel thickness 30 and 50 mm, Distance for laying the heating pipes 100 mm